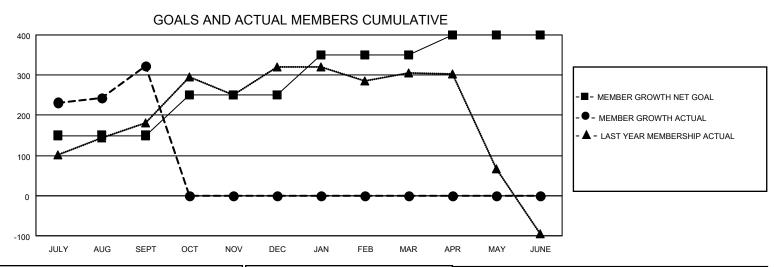

## MONTHLY MEMBERSHIP PROGRESS REPORT

LOCATION INDIA District 322 G Results as of: 9/30/2021

| Clubs RESULTS FOR 2021-2022 |   |   |   | Members RESULTS FOR 2021-2022 |     |     |     |
|-----------------------------|---|---|---|-------------------------------|-----|-----|-----|
|                             |   |   |   |                               |     |     |     |
| JULY/AUG/SEPT               | 8 | 9 | 5 | JULY/AUG/SEPT                 | 150 | 494 | 157 |
| OCT/NOV/DEC                 | 3 | 0 | 0 | OCT/NOV/DEC                   | 100 | 0   | 0   |
| JAN/FEB/MAR                 | 1 | 0 | 0 | JAN/FEB/MAR                   | 100 | 0   | 0   |
| APR/MAY/JUNE                | 0 | 0 | 0 | APR/MAY/JUNE                  | 50  | 0   | 0   |