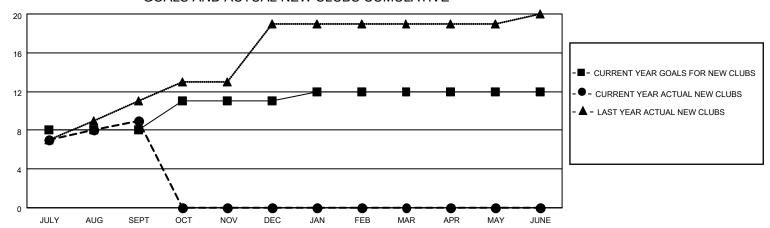

## MONTHLY MEMBERSHIP PROGRESS REPORT

LOCATION INDIA District 322 G Results as of: 9/30/2021

| Clubs RESULTS FOR 2021-2022 |   |   |   | Members RESULTS FOR 2021-2022 |     |     |     |
|-----------------------------|---|---|---|-------------------------------|-----|-----|-----|
|                             |   |   |   |                               |     |     |     |
| JULY/AUG/SEPT               | 8 | 9 | 5 | JULY/AUG/SEPT                 | 150 | 494 | 157 |
| OCT/NOV/DEC                 | 3 | 0 | 0 | OCT/NOV/DEC                   | 100 | 0   | 0   |
| JAN/FEB/MAR                 | 1 | 0 | 0 | JAN/FEB/MAR                   | 100 | 0   | 0   |
| APR/MAY/JUNE                | 0 | 0 | 0 | APR/MAY/JUNE                  | 50  | 0   | 0   |